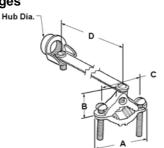

### **Images**

Download Photo Image Download Dimensional Image

Dimension A in Inches: 2-5/16 Dimension B in Inches: 1-1/4 Dimension C in Inches: 1-5/8 Dimension D in Inches: 8