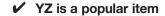

## **Angle Wall Support Kit**

- Use to secure 2" (51mm) x 9/16" (14mm) or 2" (51mm) x 3/8" (9mm) auxiliary support to a wall.
- Includes: 1/2"-13 HHCS and hardware.
- Order anchors separately.
- Material: ASTM A36 <sup>1</sup>/4" (6mm) x 2" (51mm) x 2" (51mm) structural steel angle <sup>5</sup>/8" (16mm) structural steel bar
- Finish\_\_\_: Yellow Zinc (YZ),
  Telco Gray Powder Coat (TG) or
  Flat Black Powder Coat (FB)

| Part<br>Number | Weight |        |  |
|----------------|--------|--------|--|
|                | Lbs.   | (kg)   |  |
| SB210K         | 2.25   | (1.02) |  |