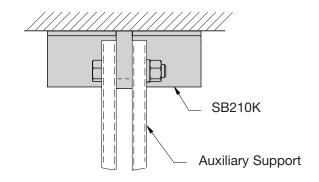

## **Angle Wall Support Kit**

- Use to secure 2" (51mm) x 9/16" (14mm) or 2" (51mm) x 3/8" (9mm) auxiliary support to a wall.
- Includes: 1/2"-13 HHCS and hardware.
- Order anchors separately.
- Material: ASTM A36 <sup>1</sup>/4" (6mm) x 2" (51mm) x 2" (51mm) structural steel angle <sup>5</sup>/8" (16mm) structural steel bar
- Finish\_\_\_: Yellow Zinc (YZ),
  Telco Gray Powder Coat (TG) or
  Flat Black Powder Coat (FB)

| Part<br>Number | Weight |        |  |
|----------------|--------|--------|--|
|                | Lbs.   | (kg)   |  |
| SB210K         | 2.25   | (1.02) |  |