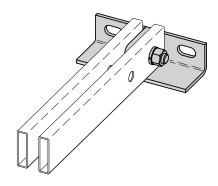

## **Angle Wall Support Kit**

- Use to secure 2" (51mm) x 9/16" (14mm) or 2" (51mm) x 3/8" (9mm) auxiliary support to a wall.
- Includes: 1/2"-13 HHCS and hardware.
- Order anchors separately.
- Material: ASTM A36 <sup>1</sup>/4" (6mm) x 2" (51mm) x 2" (51mm) structural steel angle <sup>5</sup>/8" (16mm) structural steel bar
- Finish\_\_\_: Yellow Zinc (YZ),
  Telco Gray Powder Coat (TG) or
  Flat Black Powder Coat (FB)

| Part<br>Number | Weight |        |  |
|----------------|--------|--------|--|
|                | Lbs.   | (kg)   |  |
| SB210K         | 2.25   | (1.02) |  |