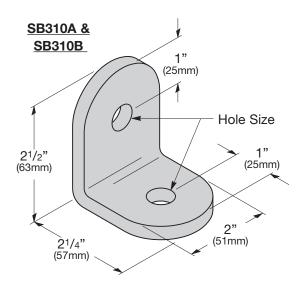

## **Angled Drop Rod Bracket**

- Use to create bracing systems with the use of all threaded rod.
- Use kit to secure all threaded rod as a diagonal brace.
- SB310AK includes: (2) brackets and 1/2"-13 hardware.
- SB310BK includes: (2) brackets and 5/8"-11 hardware.
- Material: 1/4" (6mm) ASTM A907 structural steel
- Finish: Yellow Zinc (YZ) and Black Zinc (BZ)

| Part<br>Number | Hole<br>Size                    |      | ATR<br>Size |      | Weight<br>Each |        |
|----------------|---------------------------------|------|-------------|------|----------------|--------|
|                | in.                             | (mm) | in.         | (mm) | Lbs.           | (kg)   |
| SB310A*        | <sup>9</sup> /16"               | (14) | 1/2"        | (13) | 0.70           | (0.32) |
| SB310B*        | <sup>11</sup> / <sub>16</sub> " | (17) | 5/8"        | (16) | 0.70           | (0.32) |
| SB310AK        | 9/16"                           | (14) | 1/2"        | (13) | 1.50           | (0.68) |
| SB310BK        | 11/16"                          | (17) | 5/8"        | (16) | 1.50           | (0.68) |