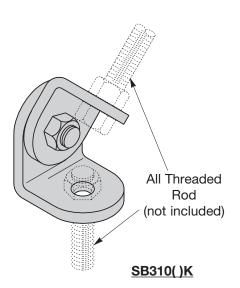

## **Angled Drop Rod Bracket**

- Use to create bracing systems with the use of all threaded rod.
- Use kit to secure all threaded rod as a diagonal brace.
- SB310AK includes: (2) brackets and 1/2"-13 hardware.
- SB310BK includes: (2) brackets and 5/8"-11 hardware.
- Material: 1/4" (6mm) ASTM A907 structural steel
- Finish: Yellow Zinc (YZ) and Black Zinc (BZ)

| Part<br>Number | Hole<br>Size                    |      | ATR<br>Size |      | Weight<br>Each |        |
|----------------|---------------------------------|------|-------------|------|----------------|--------|
|                | in.                             | (mm) | in.         | (mm) | Lbs.           | (kg)   |
| SB310A*        | <sup>9</sup> /16"               | (14) | 1/2"        | (13) | 0.70           | (0.32) |
| SB310B*        | <sup>11</sup> / <sub>16</sub> " | (17) | 5/8"        | (16) | 0.70           | (0.32) |
| SB310AK        | 9/16"                           | (14) | 1/2"        | (13) | 1.50           | (0.68) |
| SB310BK        | 11/16"                          | (17) | 5/8"        | (16) | 1.50           | (0.68) |