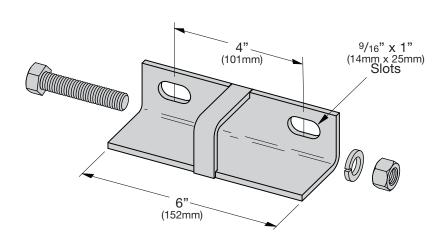

## **Angle Wall Support Kit**

- Use to secure 2" (51mm) x 9/16" (14mm) or 2" (51mm) x 3/8" (9mm) auxiliary support to a wall.
- Includes: 1/2"-13 HHCS and hardware.
- Order anchors separately.
- Material: ASTM A36 <sup>1</sup>/4" (6mm) x 2" (51mm) x 2" (51mm) structural steel angle <sup>5</sup>/8" (16mm) structural steel bar
- Finish\_\_\_: Yellow Zinc (YZ),
  Telco Gray Powder Coat (TG) or
  Flat Black Powder Coat (FB)

| Part<br>Number | Weight |        |  |
|----------------|--------|--------|--|
|                | Lbs.   | (kg)   |  |
| SB210K         | 2.25   | (1.02) |  |