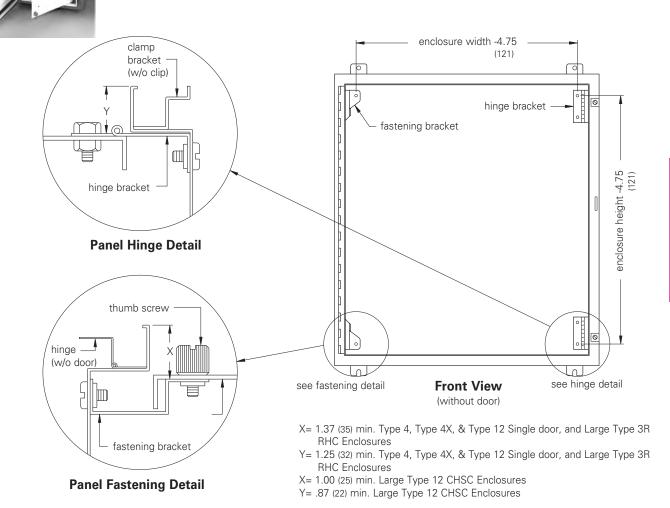

## Panels & Panel Accessories NEMA Swing Panels

**Illustration Sheet and Catalog Number** 

| Catalog Number | Description                                                                                                                                                                                                                                                            |
|----------------|------------------------------------------------------------------------------------------------------------------------------------------------------------------------------------------------------------------------------------------------------------------------|
| NSPK           | For use with Type 4, Type 4X, and Type 12 Single Door Enclosures 16.00 (406 mm) x 12.00 (305 mm) and larger, provided the distributed weight of panel and equipment does not exceed 100 pounds. Also used on the Larger Type 12 CHSC and Larger Type 3R RHC Enclosure. |

This kit offers a means for mounting user components and equipment near the front of an enclosure opening for easy access. The NEMA Swing Panel Kit includes two hinge brackets, two fastening brackets, knurled thumb screws, retaining hardware, bracket mounting hardware and instructions for installing standard panels. Panels must be ordered separately.

Discount Schedule: C2 Subclass: DS0

Notes: Large Type 12 CHSC Enclosures have back panels installed. Dimensions are in inches. Millimeters shown are for reference only.

Data subject to change without notice.