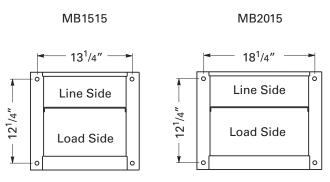

## **CMP-4000 Series**

Meter pedestals are designed for pad-mount installation. Two methods can be used to install pedestals on a concrete pad.

- 1. Use pre-fabricated mounting base assembly. A. Cat. No. MB1515 -
  - Suitable for 15" wide x 15" deep pedestals. B. Cat. No. MB2015 -
    - Suitable for 20" wide x 15" deep pedestals.

Install mounting base assembly flush with top surface of concrete pad, allowing mounting studs to reach above pad. Locate line and load conduits in the designated areas as shown on drawings below.

Use anchor bolts (<sup>3</sup>/8" dia.) pre-cast in concrete pad. Mounting hole dimensions are shown above for 15 x 15 and 20 x 15 pedestals. Locate line and load conduits the same as in method 1.