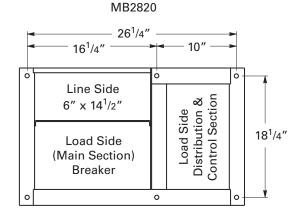

## Installation Instructions CMP-4900 Series

Meter pedestals are designed for pad-mount installation. Two methods can be used to install pedestals on a concrete pad.

1. Use pre-fabricated mounting base assembly. A. Cat. No. MB2820 -

Suitable for 28" wide x 20" deep pedestals. (CMP-4900 Models)

Install mounting base assembly flush with top surface of concrete pad, allowing mounting studs to reach above pad. Locate line and load conduits in the designated areas as shown on drawing below.

2. Use anchor bolts (<sup>3</sup>/8" dia.) pre-cast in concrete pad. Mounting hole dimensions are shown above. Locate line and load conduits the same as in method 1.

Data subject to change without notice. Consult local utility for area acceptance. All dimensions are in inches.