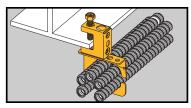

- Secures and supports MC/AC cables as required by the NEC.
- Effectively organizes cables and eliminates derating issues.
- Fits beam flanges thru <sup>1</sup>/2" thick.
- Load Capacity: 50 lbs.

## MC/AC Cable Carrier to Beam Fastener

BRC5-x-C2

| UPC/Part<br>Number | Catalog<br>Number | Cable Diameter &<br>Number of Runs | Box<br>Qty. |
|--------------------|-------------------|------------------------------------|-------------|
| 78205144090        | BRC51-C2          | .430" to .560"<br>Up to 4 Runs     | 25          |
| 78205144091        | BRC52-C2          | .430" to .560"<br>Up to 9 Runs     | 25          |
| 78205144092        | BRC53-C2          | .560" to .690"<br>Up to 7 Runs     | 25          |