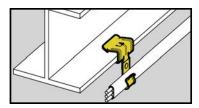

## Cable To Beam Fasteners

- Attaches type NM cable to beam flanges 1/8" to 1/2" thick.
- Supports cable sizes 14/2 and 12/2 with ground wire.
- Simply installed with a hammer.

| UPC/Part<br>Number | Catalog<br>Number | Flange<br>Thickness                   | Box<br>Qty. |
|--------------------|-------------------|---------------------------------------|-------------|
| 78101103550        | BRC3-E-2-4        | <sup>1</sup> /8" to <sup>1</sup> /4"  | 100         |
| 78101103551        | BRC3-E-5-8        | <sup>5</sup> /16" to <sup>1</sup> /2" | 100         |
| 78101103552        | BRC3-E-9-12       | <sup>9</sup> /16" to <sup>3</sup> /4" | 100         |