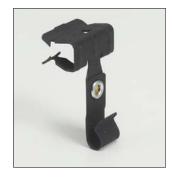

## Cable To Beam Fasteners

- Attaches type NM cable to beam flanges 1/8" to 1/2" thick.
- Supports cable sizes 14/2 and 12/2 with ground wire.
- Simply installed with a hammer.

| UPC/Part<br>Number | Catalog<br>Number | Flange<br>Thickness                   | Box<br>Qty. |
|--------------------|-------------------|---------------------------------------|-------------|
| 78101103550        | BRC3-E-2-4        | <sup>1</sup> /8" to <sup>1</sup> /4"  | 100         |
| 78101103551        | BRC3-E-5-8        | <sup>5</sup> /16" to <sup>1</sup> /2" | 100         |
| 78101103552        | BRC3-E-9-12       | <sup>9</sup> /16" to <sup>3</sup> /4" | 100         |