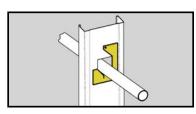

## Conduit/Cable Supports

- Allows conduit, MC, AC, or FMC to be pulled through metal studs.
- Provides support for horizontal runs of conduit or cable through metal stud.
- Prevents rattling of conduit/cable.
- Finish: Pre-Galvanized.