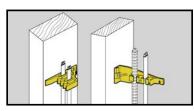

## Cable Fasteners

BRC1

- Attaches Type NM cables to wood studs.
- Can be used to support computer, CATV, telephone, security and instrumentation cables.
- Provided with nail inserted.
- Allows cables to be positioned a minimum of 1<sup>1</sup>/<sub>4</sub>" from face of stud as required by NEC Article 300.4(D).

| UPC/Part<br>Number | Catalog<br>Number | Description                     | Box<br>Qty. |
|--------------------|-------------------|---------------------------------|-------------|
| 78101102941        | BRC1              | Wood Stud<br>Cable Fastener     | 50          |
| 78101102941        | BRC2              | Furring Strip<br>Cable Fastener | 50          |