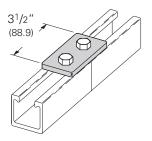

### BFV141 Three Hole Flat Plate

• Material: Injection Molded Glass Reinforced Polyurethane