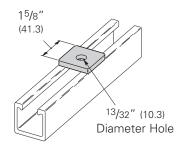

## BFV202 Square Washer for <sup>1</sup>/2" bolt

15/8″

(41.3)

• Material: Injection Molded Glass Reinforced Polyurethane