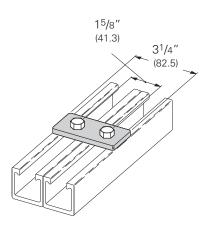

#### BFV340 Two Hole Flat Plate

• Material: Injection Molded Glass Reinforced Polyurethane