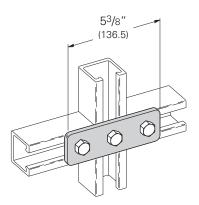

# BFV557 Three Hole Flat Plate

• Material: Injection Molded Glass Reinforced Polyurethane

by

Reference page 183 for general fitting specifications.