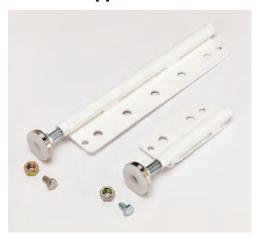

#### **Panel Support Kits**

| Catalog Number | Description                                                               |
|----------------|---------------------------------------------------------------------------|
| PS3            | For use on Single Door and Double-Door<br>Floor-Standing Enclosure Panels |
| PS9            | For use on Free-Standing and Multi-Door<br>Free-Standing Enclosure Panels |

Designed to provide additional support to panels which are burdened with heavy equipment. Supports fit over the bottom corner collar Studs. Each support bracket can be adjusted so that the load can be shared between the support and the stud. A "jam" nut maintains the adjustment. At the base of the support bracket is a nylon shoe to prevent damage to the interior finish. Two support brackets assemblies are furnished with each kit.