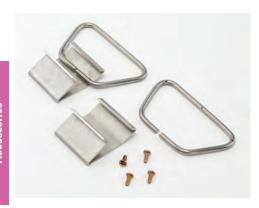

#### **Panel Lifting Hooks**

| Catalog Number | Description         |
|----------------|---------------------|
| PLH            | Panel lifting hooks |

Two (2) Panel lifting hooks are used for picking up and moving large panels. The hooks are designed to be used on back panels while laying flat.