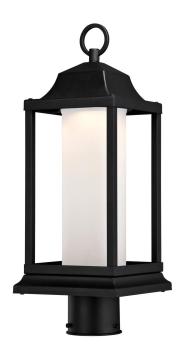

# Item Number 6347300

1 Light LED Post Top Fixture Textured Black Finish with Frosted Glass

## Specifications

Height: 18.58"Square: 7.09"Hours: 25000Life (years): 22.8Fixture Lumens: 570

• Light Source Lumens: 1000

Kelvin: 2700

• Equivalent Incandescent Wattage: 60W

Includes 13 Watt Integrated LED

# Honeybrook