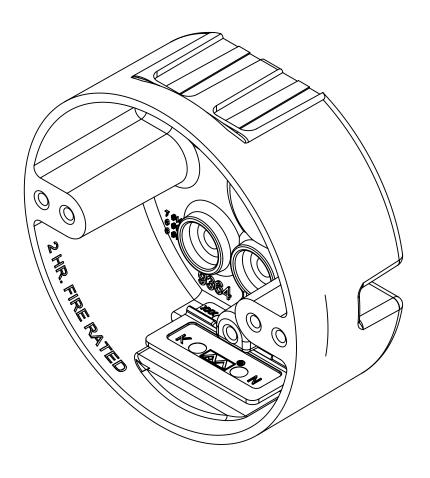

#### NOTES:

- 1.) BOX MATERIAL: FIBERGLASS REINFORCED POLYESTER, SPEED KLAMP MATERIAL: PVC, MOUNTING HARDWARE MATERIAL: ZINC PLATED STEEL
- 2.) UL LISTED WITH 2 HOUR FIRE RATING FOR WALL AND CEILING
- 3.) RATED FOR 35LB FAN AND 50LB FIXTURE 4.) 2 SPEED KLAMPS FACTORY INSTALLED
- 5.) MOUNTING HARDWARE INCLUDED: 2x #8-32 X
- 1.25 MACHINE SCREWS AND 2x #12-14 X 1.50 TAPPING SCREWS

## R ALLIED MOULDED PRODUCTS BRYAN, OHIO

The Original Fiber Glass Outlet Box

PRODUCT SERIES

4" ROUND 15.0 CU. IN.

Part No.

9364-KFR