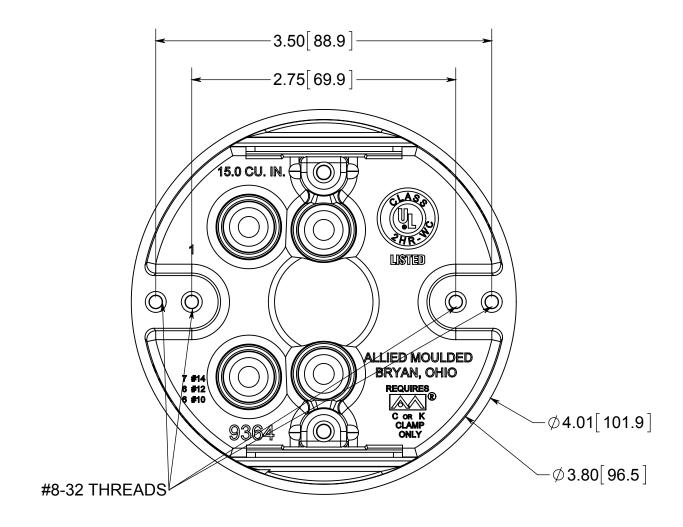

#### NOTES:

- 1.) BOX MATERIAL: FIBERGLASS REINFORCED POLYESTER, SPEED KLAMP MATERIAL: PVC, MOUNTING HARDWARE MATERIAL: ZINC PLATED STEEL
- 2.) UL LISTED WITH 2 HOUR FIRE RATING FOR WALL AND CEILING
- 3.) RATED FOR 35LB FAN AND 50LB FIXTURE 4.) 2 SPEED KLAMPS FACTORY INSTALLED
- 5.) MOUNTING HARDWARE INCLUDED: 2x #8-32 X
- 1.25 MACHINE SCREWS AND 2x #12-14 X 1.50 TAPPING SCREWS

## R ALLIED MOULDED PRODUCTS BRYAN, OHIO

The Original Fiber Glass Outlet Box

PRODUCT SERIES

4" ROUND 15.0 CU. IN.

Part No.

9364-KFR