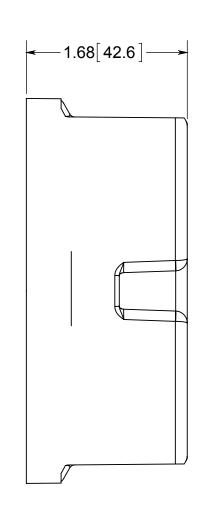

#### NOTES:

- 1.) BOX MATERIAL: FIBERGLASS REINFORCED POLYESTER, SPEED KLAMP MATERIAL: PVC, MOUNTING HARDWARE MATERIAL: ZINC PLATED STEEL
- 2.) UL LISTED WITH 2 HOUR FIRE RATING FOR WALL AND CEILING
- 3.) RATED FOR 35LB FAN AND 50LB FIXTURE 4.) 2 SPEED KLAMPS FACTORY INSTALLED
- 5.) MOUNTING HARDWARE INCLUDED: 2x #8-32 X
- 1.25 MACHINE SCREWS AND 2x #12-14 X 1.50 TAPPING SCREWS

## R ALLIED MOULDED PRODUCTS BRYAN, OHIO

The Original Fiber Glass Outlet Box

PRODUCT SERIES

4" ROUND 15.0 CU. IN.

Part No.

9364-KFR